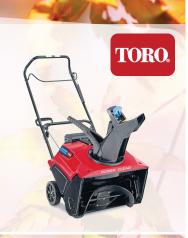

#### View our digital circular for current savings!

5 SIMPLE STEPS TO MAKE SURE YOUR SINGLE-STAGE SNOW BLOWER IS **READY FOR WINTER!** 

- 1. Tighten handles and knobs
- 2. Look for damage on rotor blades & scraper
- 3. Use fresh fuel & oil
- 4. Check cables, handles & fasteners
- 5. Review operation & safety features in owner's manual

21" Power Clear® 721 E Snow Blower (Item #7002861 - Mfr #38753)

Snowdrift Strength - All the power to break through heavy, wet snow and throw it up to 35 feet.