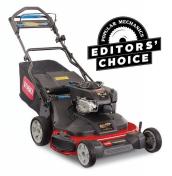

#### 30" Personal Pace® TimeMaster® (21199)

Pick Your Pace - You control the mowing speed with Personal Pace<sup>®</sup>.